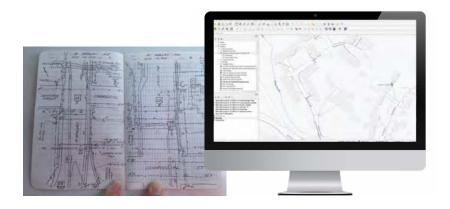

## **Geolantis.360 Cloud Mapping Platform**

It's now easier then ever to collect as built drawings of new or existing utility assets in the field using your mobile device. Gone are the days of spending costly time drawing maps in field notebooks.

Map features are synced in the cloud allowing your GIS & design office teams to review and approve maps on the go. Upload directly into your own internal GIS or CAD systems without the need for time consuming and error prone manual updating.