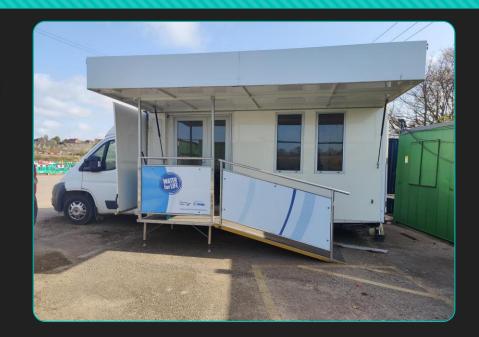

### The Equipment

- 4 Full Virtual Reality Setups
  - 2 Excavator Units
  - 1 Telescopic Handler
  - O 1 Crane Lorry

- Mobile learning space
  - Space for 2 units inside the vehicle