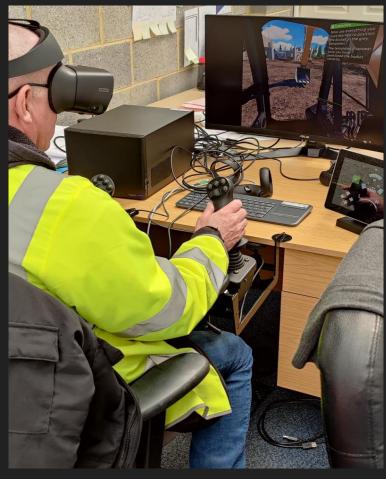

### The Equipment

- 4 Full Virtual Reality Setups
  - 2 Excavator Units
  - 1 Telescopic Handler
  - O 1 Crane Lorry

- Mobile learning space
  - Space for 2 units inside the vehicle

#### How we will improve these local issues

O These simulators are a way to engage youngsters with the construction environment. Particularly in conjunction with an active partnership and local schools. They also offer the opportunity for other intervention services to work with us.